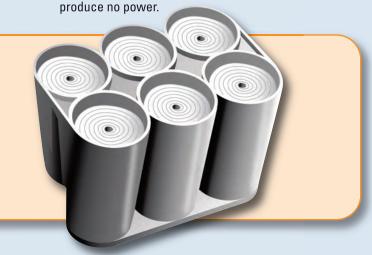

A high deep discharge abuse tolerance provides added resiliency for dependable deep cycle service.

Pound for Pound – It doesn't pay to be round

The optimized approach to maximize AGM power

Intimidator "Flat Plate Design" vs. Other's Spiral "6-Pack"

### **INTIMIDATOR BATTERIES WITH FLAT PLATE DESIGN:**

- Most efficient use of internal volume for more power-per-pound
- Same benefits of AGM technology as spiral wound
- Designed to optimize recombination process for longer battery life
- Innovative yet practical engineering for the best cost per value ratio

Power producing components fill all available space.