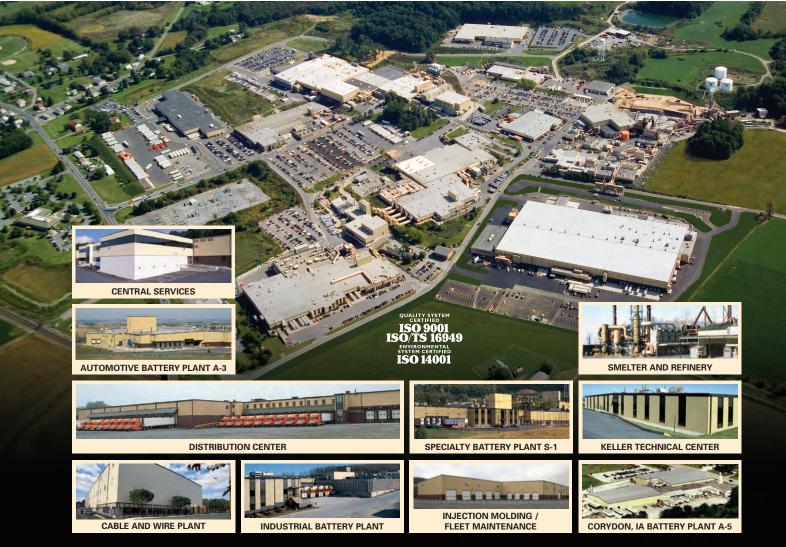

### World's Largest and Most Modern Single-Site Battery Manufacturing Facility

ince 1946. East Penn has been producing high quality batteries and battery accessories for the automotive, commercial, marine, industrial, stationary, and specialty markets.

Facilities at its 520-acre single-site manufacturing complex in Lyon Station, PA include four automotive battery plants, an industrial battery plant, a specialty battery plant, a state-of-the-art oxide facility, an innovative recycling infrastructure, and dozens of vertically integrated capabilities and other support facilities. An additional manufacturing facility in Corydon, IA helps accommodate widespread growth. Just miles away, East Penn owns and operates a wire, cable, and battery accessory plant and a multiple facility distribution center just miles away from its Lyon Station complex.

New high-tech facilities and computer monitoring and control systems have made the company an industry leader in advanced battery manufacturing.

East Penn's quality manufacturing is recognized worldwide and has met the global requirements of ISO 9001 and ISO/TS 16949 certification standards. East Penn is also a leader in innovative recycling and has met global environmental requirements of ISO 14001 certification standards.