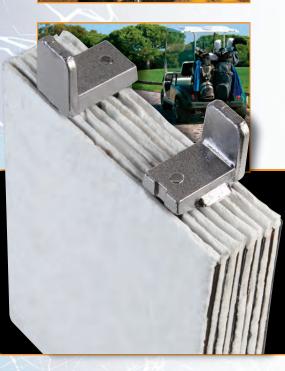

A high deep discharge abuse tolerance provides added resiliency for dependable deep cycle service.

Pound for Pound – It doesn't pay to be round

The optimized approach to maximize AGM power

Intimidator "Flat Plate Design" vs. Other's Spiral "6-Pack"

### **INTIMIDATOR BATTERIES WITH FLAT PLATE DESIGN:**

- Most efficient use of internal volume for more power-per-pound
- Same benefits of AGM technology as spiral wound
- Designed to optimize recombination process for longer battery life
- Innovative yet practical engineering for the best cost per value ratio

Power producing components fill all available space.