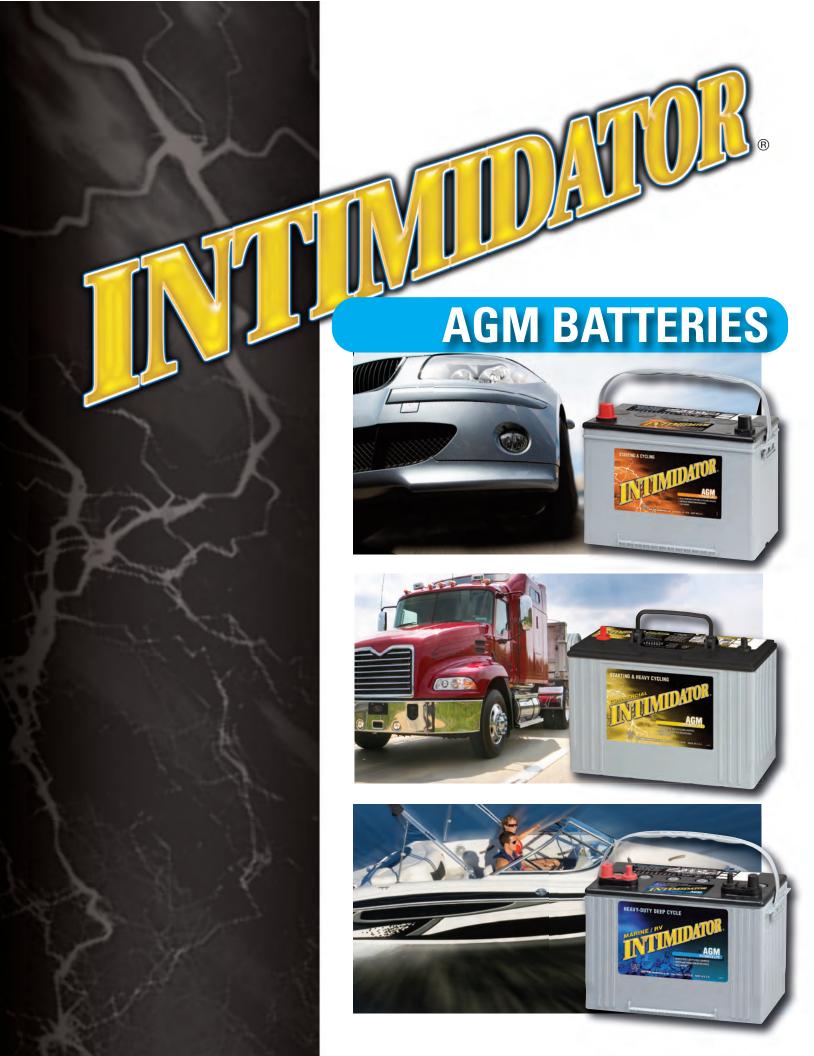

### **Automotive**

Today's cars and trucks have more electronics than ever before. Intimidator automotive batteries are especially designed to handle anything from factory installed electronics to anything that plugs in or turns on and still deliver dependable starting power. With almost 2x the endurance\* in severe service and 2x the cycle life\*, these batteries are equipped for the toughest conditions and the most intense electrical power demands.

### **Marine/RV**

From starting performance to a boatload of trolling and accessory power, Intimidator marine/RV batteries won't have any trouble in meeting marine or RV needs. A spillproof, maintenance-free design brings essential convenience and safety to the boating and RV enthusiast. 20x the vibration resistance\* and an Enhanced Electrolyte Suspension System withstand wave-pounding vibration or the worst road conditions. Extra protection against deep discharge damage and 2x the cycle life\* enables long days of trolling with enough power to safely start the engine.

### **Commercial**

Today's heavy-duty trucks depend on batteries to provide power for electronics, tailgates, extra lights, heating and cooling systems as well as start the engine. Starting batteries alone aren't designed to withstand the continuous discharge that new auxiliary equipment demands, often when the engine is not running. The Intimidator's faster recharging and 2x more cycle life\* can accommodate multiple accessory loads without shortening the battery's performance and life. Features like 20x more vibration resistant\*, an Enhanced Electrolyte Suspension System, and a leakproof design are critical for commercial vehicles that frequently undergo intense wear and daily abuse.